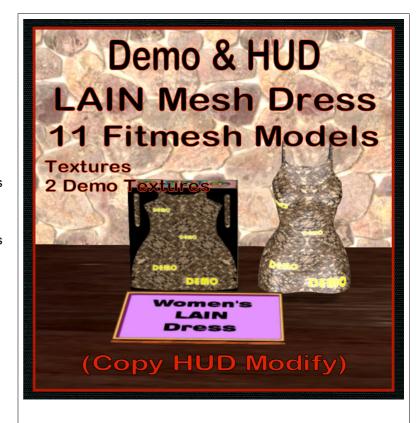

# **Demo, Womens LAIN Mesh Dress**

LAIN Mesh Dress by LAIN Mesh Designer for models Belleza (Isis, Venus, Freya) - eBODY (Classic – Curvy) - Slink (Physique + Hourglass), - TMP (Legacy + Legacy Classic + Legacy Perky), and - Maitreya Lara The artwork texture is from "Union, Suns and Moon." These demos are provided for testing size and fit.

# **FEATURES**

- HUD with 2 Demo Textures
- 11 mesh shirt models.